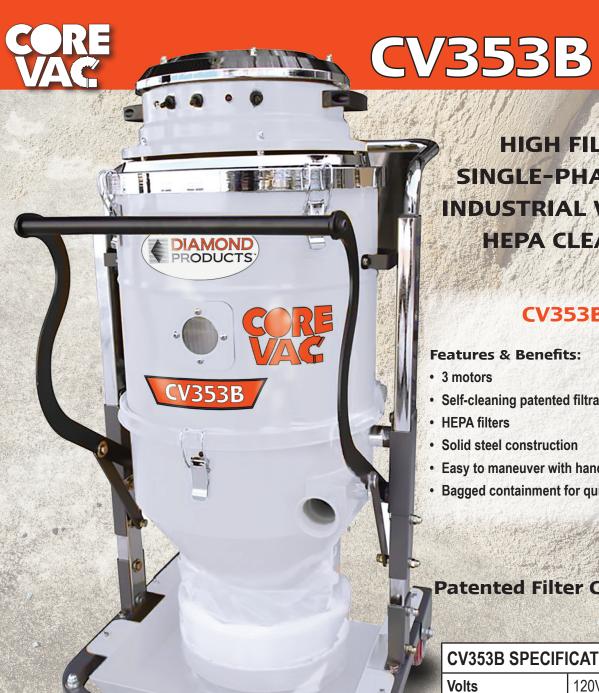

HIGH FILTRATION, SINGLE-PHASE COMPACT INDUSTRIAL VACUUM WITH

HEPA CLEAN SYSTEM

## CV353B HEPA Vacuum

**HEPA** 

**VACUUM** 

## Features & Benefits:

- 3 motors
- · Self-cleaning patented filtration system
- HEPA filters
- Solid steel construction
- · Easy to maneuver with handle and four caster wheels
- · Bagged containment for quick disposal

## **Patented Filter Cleaning System**

| CV353B SPECIFICATIONS |                    |  |
|-----------------------|--------------------|--|
| Volts                 | 120V               |  |
| Motor                 | 27.6 amps          |  |
| CFM                   | 353 CFM            |  |
| Dimensions            | 26"W x 26"L x 46"H |  |
| Hose Length           | 37 ft.             |  |