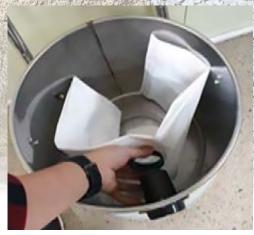

## **Features & Benefits:**

Wet and dry

@ 00L

L UNIT

- Powerful heavy duty motor for industrial performance
- Provides maximum suction power for maximum pick-up

**Pre-Filter for Dry Containment** 

**Containment Bag for Wet or Dry** 

Wet or Dry Containment

CV150C SPECIFICATIONS Volts 110V 1350 Watt / 8.2 Amp Motor CFM 150 CFM **Container Capacity** 7.9 gallon (30L) 17"L x 19W x 27H **Dimensions** 12 ft. **Hose Length** 4244132 **Part Number** 67285 **Catalog Number**