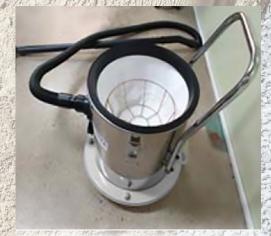

## CV150C MINI HEPA WET/DRY PORTABLE VACUUM

## CV150C HEPA Vacuum

Light-weight, high filtration, single-phase compact industrial vacuum with HEPA clean system

## **Features & Benefits:**

Wet and dry

@ 00L

L UNIT

- Powerful heavy duty motor for industrial performance
- Provides maximum suction power for maximum pick-up

**Pre-Filter for Dry Containment** 

**Containment Bag for Wet or Dry** 