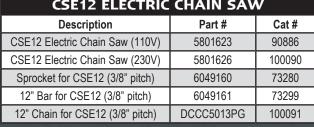

| CSE12 ELECTRIC CHAIN SAW         |            |        |
|----------------------------------|------------|--------|
| Description                      | Part #     | Cat #  |
| CSE12 Electric Chain Saw (110V)  | 5801623    | 90886  |
| CSE12 Electric Chain Saw (230V)  | 5801626    | 100090 |
| Sprocket for CSE12 (3/8" pitch)  | 6049160    | 73280  |
| 12" Bar for CSE12 (3/8" pitch)   | 6049161    | 73299  |
| 12" Chain for CSE12 (3/8" pitch) | DCCC5013PG | 100091 |