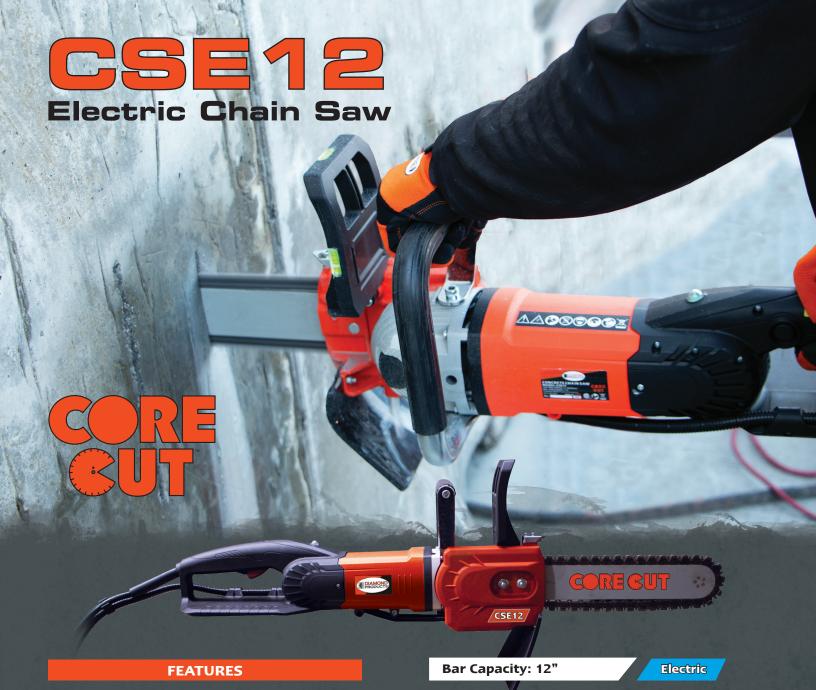

- 12" maximum cutting depth
- Electronic overload and thermal protection
- · LED load indicator allows cutting at maximum efficiency
- Waterproof and dustproof switch
- · Built-in levels for accurate cutting alignment

Includes 3/8" Sprocket. Chain and Bar Not Inlcuded

110V: 3000 Watt 220V: 3200 Watt