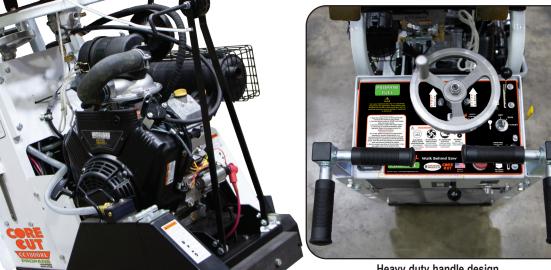

## CC1823BVXLP PROPANE SAW

Heavy duty handle design

CC1800XL control panel with screw feed, ignition switch, adjustable handles and hour meter. Handles have two sets of grips that can be positioned outward or inward (as shown).

## **FEATURES**

- · Briggs Vanguard engine converted to propane vapor draw
- · Horizontally-mounted 20 lbs. propane tank
- · Self-propelled travel for easy cutting
- · Easy access to battery with heavy duty isolator switch to prevent battery drain
- · Screw feed raise and lower
- · Lifting hook standard on all models
- · Self aligning blade shaft bearings

Includes: electric start, low oil alert and hour meter

| <b>SPECIFICATIONS</b> |
|-----------------------|
|-----------------------|

| Max. Depth of Cut with 14" Blade | 4-5/8"                                    |  |  |  |
|----------------------------------|-------------------------------------------|--|--|--|
| Max. Depth of Cut with 20" Blade | 7-5/8"                                    |  |  |  |
| Blade Shaft RPM                  | 2600                                      |  |  |  |
| Blade Shaft Diameter             | 1-1/4"                                    |  |  |  |
| Arbor Size                       | 1" with single drive pin                  |  |  |  |
| Blade Shaft Drive                | 4 belts                                   |  |  |  |
| Blade Mounting                   | Right or Left                             |  |  |  |
| Transmission                     | Eaton Model 6                             |  |  |  |
| Drive Speed                      | 0-80 feet per minute                      |  |  |  |
| Fuel tank size                   | 20 pound                                  |  |  |  |
| Wheel Dimensions                 | 5" x 1-1/2" x 3/4" (Front)                |  |  |  |
| Wheel Difficusions               | 6" x -1-1/2" x 5/8" (Back)                |  |  |  |
| Includes                         | Electric start, Low Oil Alert, Hour meter |  |  |  |