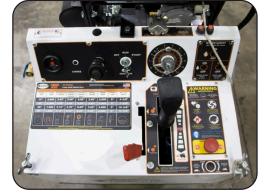

**Includes:** hour meter, frame lift, cutting depth indicator, quick, disconnect blade flanges and telescoping front pointer