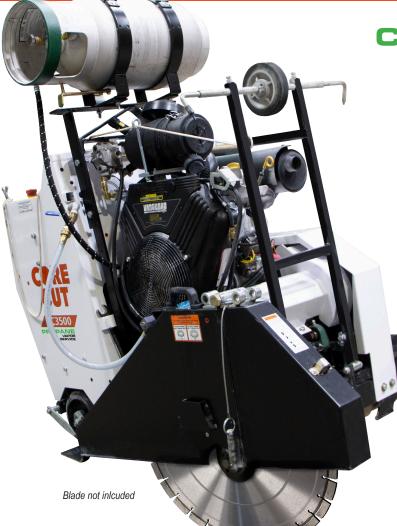

## CC3535JBVP PROPANE SAW

CLEAN RUNNING & POWERFUL

14"-30" Blade Capacity

**Propane** 

## **FEATURES**

- Briggs Vanguard engine converted to propane vapor draw
- Great mid-size saw for service, utility work and rental
- Jack shaft allows full engine power
- · Easy to maneuver self propelled drive
- Engine adjustment mechanism for belt tightening and maintenance
- Strongest frame on the market
- 30% more torque with new jack shaft design
- Fits through a 30" door frame

**Includes:** hour meter, frame lift, cutting depth indicator, quick, disconnect blade flanges and telescoping front pointer