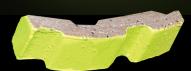

**HYPER Core Bore** bits have a 13" core length

Wide-spaced serrated turbo style design for less surface-to-surface contact and speed

For use on mounted core rigs (all sizes) and hand-held motors (3" and under)