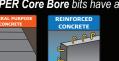

#### **Specification**

WOL-General purpose, cured concrete and hard materials, fast coring

| ULTRA WHITE<br>CORE BORE |           |  |
|--------------------------|-----------|--|
| SIZE                     | WOL Cat # |  |
| 2"                       | 108636    |  |
| 2-1/2"                   | 108637    |  |
| 3"                       | 108638    |  |
| 3-1/2"                   | 108639    |  |
| 4"                       | 108640    |  |
| 4-1/2"                   | 108641    |  |
| 5"                       | 108642    |  |
| 6"                       | 108643    |  |
| 8"                       | 108644    |  |
| 10"                      | 108645    |  |
| 12"                      | 108646    |  |

#### **Specification**

DIAMOND CORE BORE

HY38Z-General purpose, cured concrete and hard materials, very fast coring and long life

| Hyper<br>Core Bore |             |
|--------------------|-------------|
| SIZE               | HY38Z Cat # |
| 2"                 | 108623      |
| 2-1/2"             | 108624      |
| 3"                 | 108626      |
| 3-1/2"             | 108628      |
| 4"                 | 108629      |
| 4-1/2"             | 108630      |
| 5"                 | 108631      |
| 6"                 | 108632      |
| 8"                 | 108633      |
| 10"                | 108634      |
| 12"                | 108335      |