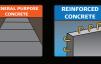

#### **Specification**

WOL-General purpose, cured concrete and hard materials, fast coring

| ULTRA WHITE<br>CORE BORE |           |  |
|--------------------------|-----------|--|
| SIZE                     | WOL Cat # |  |
| 2"                       | 108636    |  |
| 2-1/2"                   | 108637    |  |
| 3"                       | 108638    |  |
| 3-1/2"                   | 108639    |  |
| 4"                       | 108640    |  |
| 4-1/2"                   | 108641    |  |
| 5"                       | 108642    |  |
| 6"                       | 108643    |  |
| 8"                       | 108644    |  |
| 10"                      | 108645    |  |
| 12"                      | 108646    |  |

#### **Specification**

DIAMOND CORE BORE

HY38Z-General purpose, cured concrete and hard materials, very fast coring and long life

| Hyper<br>Core Bore |             |
|--------------------|-------------|
| SIZE               | HY38Z Cat # |
| 2"                 | 108623      |
| 2-1/2"             | 108624      |
| 3"                 | 108626      |
| 3-1/2"             | 108628      |
| 4"                 | 108629      |
| 4-1/2"             | 108630      |
| 5"                 | 108631      |
| 6"                 | 108632      |
| 8"                 | 108633      |
| 10"                | 108634      |
| 12"                | 108335      |