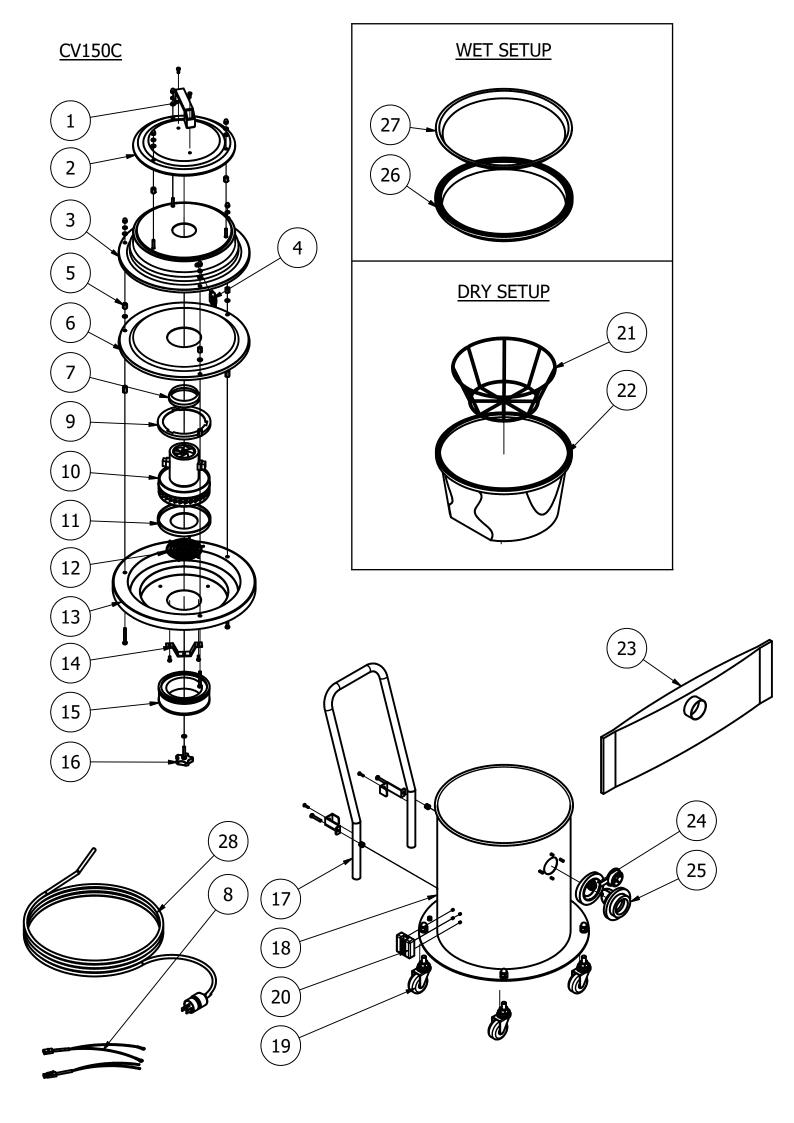

## **Table of Contents**

| <u>Description</u> | Page No. |
|--------------------|----------|
| 1. Breakdown       | 4-5      |
| 2. Notes           | 6        |
| 3. Warranty        | 8        |

| ITEM | QTY | DESCRIPTION                         | PART#   |
|------|-----|-------------------------------------|---------|
| 1    | 1   | HEAD HANDLE                         | 2508586 |
| 2    | 1   | TOP HEAD COVER                      | 2508591 |
| 3    | 1   | MID COVER                           | 2508592 |
| 4    | 1   | ON/OFF SWITCH                       | 2508585 |
| 5    | 9   | LONG NUT                            | 2508593 |
| 6    | 1   | MID COVER                           | 2508594 |
| 7    | 1   | MOTOR COVER TOP                     | 2508595 |
| 8    | 1   | MOTOR&ON/OFF SWITCH CABLE CONNECTER | 2508596 |
| 9    | 1   | MOTOR COVER MID                     | 2508597 |
| 10   | 1   | MAIN MOTOR                          | 2508581 |
| 11   | 1   | MOTOR COVER LOW                     | 2508598 |
| 12   | 1   | MASH COVER                          | 2508599 |
| 13   | 1   | END HEAD COVER                      | 2508600 |
| 14   | 1   | FILTER BRIDGE                       | 2508601 |
| 15   | 1   | HEPA FILTER                         | 2508576 |
| 16   | 1   | FILTER BOLT                         | 2508602 |
| 17   | 1   | HANDLE                              | 2508620 |
| 18   | 1   | MAIN DRUM                           | 2508603 |
| 19   | 4   | TURN WHEEL 2.5"                     | 2508582 |
| 20   | 2   | HANGING STAND                       | 2508604 |
| 21   | 1   | FILTER FRAME                        | 2508605 |
| 22   | 1   | FILTER                              | 2508577 |
| 23   | 1   | COLLECTION BAG                      | 2508578 |
| 24   | 1   | SUCTION HOLE CAP                    | 2508606 |
| 25   | 1   | SUCTION HOLE                        | 2508607 |
| 26   | 1   | RUBBER PACKING                      | 2509319 |
| 27   | 1   | WET RING                            | 2509320 |
| 28   | 1   | 16AWG 3P POWER CORD                 | 2509132 |