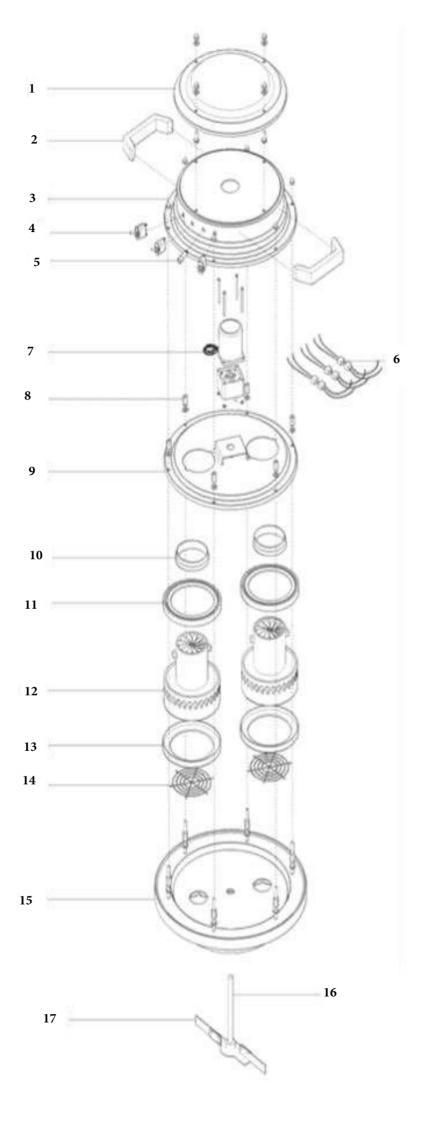

## 1) HEAD PARTS

## 4) MAIN DRUM PARTS

|    | DP#     | DESCRIPTION                           |
|----|---------|---------------------------------------|
| 1  | 2508649 | TOP HEAD COVE                         |
| 2  | 2508586 | HEAD HANDLE                           |
| 3  | 2508650 | MID COVER                             |
| 4  | 2508585 | ON/OFF SWITCH                         |
| 5  | 2508610 | LED LAMP                              |
| 6  | 2508596 | MOTOR & ON/OFF SWITCH CABLE CONNECTOR |
| 7  | 2508611 | REDUCER MOTOR SET                     |
| 8  | 2508593 | LONG NUT                              |
| 9  | 2508651 | MID COVER(2)                          |
| 10 | 2508595 | MOTOR COVER TOP                       |
| 11 | 2508597 | MID MOTOR COVER                       |
| 12 | 2508581 | MAIN MOTOR                            |
| 13 | 2508598 | MOTOR LOW                             |
| 14 | 2508599 | MASH COVER                            |
| 15 | 2508652 | END HEAD FRAME                        |
| 16 | 2508658 | SHAFT                                 |
| 17 | 2508655 | SHAKE BAR                             |
| 18 | 2508656 | FILTER BRIDGE                         |
| 19 | 2508657 | THICK WASHER                          |
| 20 | 2508619 | SILICON RETAINER                      |
| 21 | 2508571 | HEPA FITER                            |
| 22 | 2508572 | MAIN FILTER                           |
| 23 | 2508584 | SPRING                                |
| 24 | 2508622 | BLUE CHIP                             |
| 25 | 2508660 | BLUE CHIP FRAME                       |
| 26 | 2508661 | SHAKE BAR FRAME                       |
| 27 | 2508662 | RUBBER PACKING                        |
| 28 | 2508663 | GASKET                                |
| 29 | 2508664 | MAIN DRUM(2700AC)                     |
| 30 | 2508635 | SUCTION HOLE                          |
| 31 | 2508665 | HANDLE(2700AC)                        |
| 32 | 2508666 | CYCLONE COVER                         |
| 33 | 2508667 | DUST DRUM                             |
| 34 | 2508627 | HOOK CLAMP                            |
| 35 | 2508631 | DRUM HANDLE                           |
| 36 | 2508668 | TURN WHEEL 3"                         |
| 37 | 2508669 | WHEEL 5"                              |