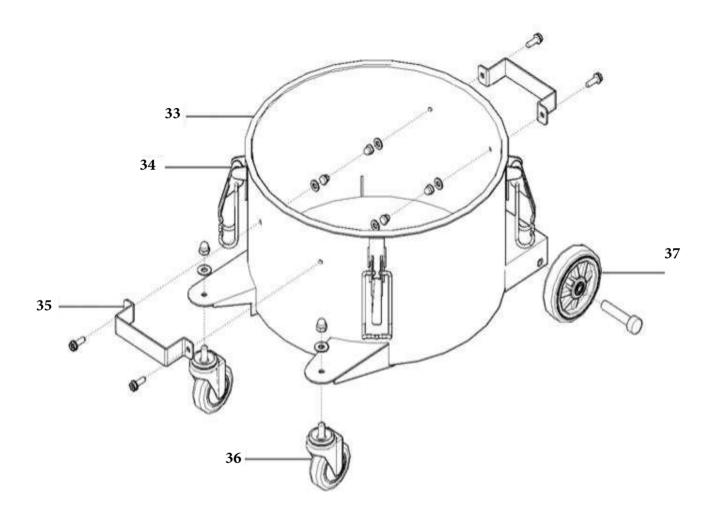

## 4) MAIN DRUM PARTS

|    | DP#     | DESCRIPTION                           |
|----|---------|---------------------------------------|
| 1  | 2508649 | TOP HEAD COVE                         |
| 2  | 2508586 | HEAD HANDLE                           |
| 3  | 2508650 | MID COVER                             |
| 4  | 2508585 | ON/OFF SWITCH                         |
| 5  | 2508610 | LED LAMP                              |
| 6  | 2508596 | MOTOR & ON/OFF SWITCH CABLE CONNECTOR |
| 7  | 2508611 | REDUCER MOTOR SET                     |
| 8  | 2508593 | LONG NUT                              |
| 9  | 2508651 | MID COVER(2)                          |
| 10 | 2508595 | MOTOR COVER TOP                       |
| 11 | 2508597 | MID MOTOR COVER                       |
| 12 | 2508581 | MAIN MOTOR                            |
| 13 | 2508598 | MOTOR LOW                             |
| 14 | 2508599 | MASH COVER                            |
| 15 | 2508652 | END HEAD FRAME                        |
| 16 | 2508658 | SHAFT                                 |
| 17 | 2508655 | SHAKE BAR                             |
| 18 | 2508656 | FILTER BRIDGE                         |
| 19 | 2508657 | THICK WASHER                          |
| 20 | 2508619 | SILICON RETAINER                      |
| 21 | 2508571 | HEPA FITER                            |
| 22 | 2508572 | MAIN FILTER                           |
| 23 | 2508584 | SPRING                                |
| 24 | 2508622 | BLUE CHIP                             |
| 25 | 2508660 | BLUE CHIP FRAME                       |
| 26 | 2508661 | SHAKE BAR FRAME                       |
| 27 | 2508662 | RUBBER PACKING                        |
| 28 | 2508663 | GASKET                                |
| 29 | 2508664 | MAIN DRUM(2700AC)                     |
| 30 | 2508635 | SUCTION HOLE                          |
| 31 | 2508665 | HANDLE(2700AC)                        |
| 32 | 2508666 | CYCLONE COVER                         |
| 33 | 2508667 | DUST DRUM                             |
| 34 | 2508627 | HOOK CLAMP                            |
| 35 | 2508631 | DRUM HANDLE                           |
| 36 | 2508668 | TURN WHEEL 3"                         |
| 37 | 2508669 | WHEEL 5"                              |