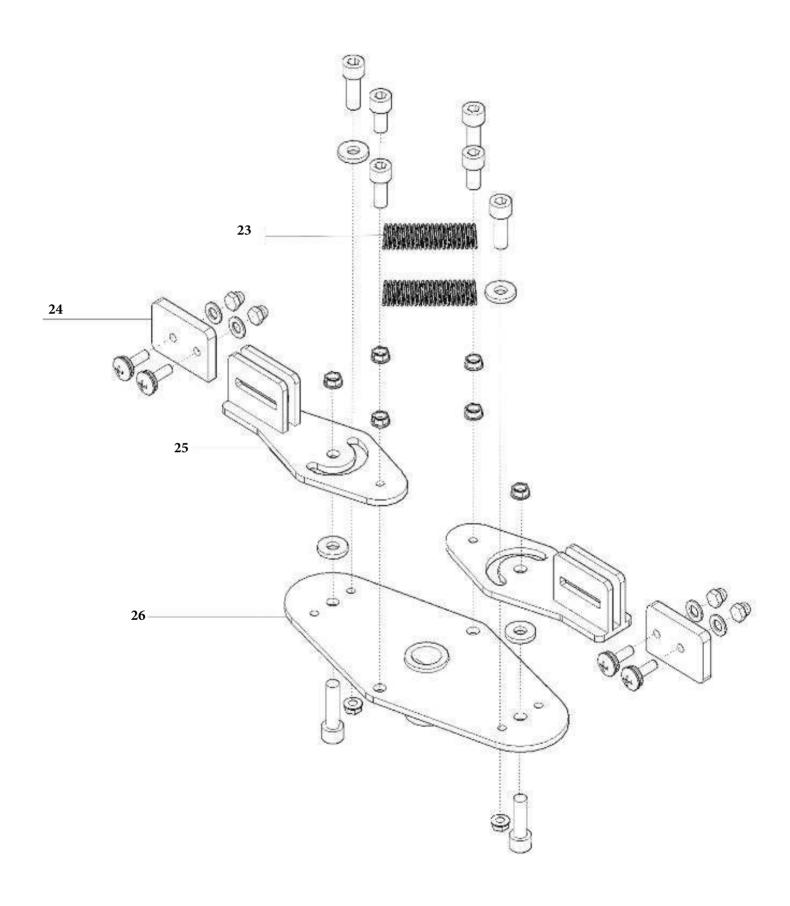

## 4) MAIN DRUM PARTS

|    | DP#     | DESCRIPTION                           |
|----|---------|---------------------------------------|
| 1  | 2508649 | TOP HEAD COVE                         |
| 2  | 2508586 | HEAD HANDLE                           |
| 3  | 2508650 | MID COVER                             |
| 4  | 2508585 | ON/OFF SWITCH                         |
| 5  | 2508610 | LED LAMP                              |
| 6  | 2508596 | MOTOR & ON/OFF SWITCH CABLE CONNECTOR |
| 7  | 2508611 | REDUCER MOTOR SET                     |
| 8  | 2508593 | LONG NUT                              |
| 9  | 2508651 | MID COVER(2)                          |
| 10 | 2508595 | MOTOR COVER TOP                       |
| 11 | 2508597 | MID MOTOR COVER                       |
| 12 | 2508581 | MAIN MOTOR                            |
| 13 | 2508598 | MOTOR LOW                             |
| 14 | 2508599 | MASH COVER                            |
| 15 | 2508652 | END HEAD FRAME                        |
| 16 | 2508658 | SHAFT                                 |
| 17 | 2508655 | SHAKE BAR                             |
| 18 | 2508656 | FILTER BRIDGE                         |
| 19 | 2508657 | THICK WASHER                          |
| 20 | 2508619 | SILICON RETAINER                      |
| 21 | 2508571 | HEPA FITER                            |
| 22 | 2508572 | MAIN FILTER                           |
| 23 | 2508584 | SPRING                                |
| 24 | 2508622 | BLUE CHIP                             |
| 25 | 2508660 | BLUE CHIP FRAME                       |
| 26 | 2508661 | SHAKE BAR FRAME                       |
| 27 | 2508662 | RUBBER PACKING                        |
| 28 | 2508663 | GASKET                                |
| 29 | 2508664 | MAIN DRUM(2700AC)                     |
| 30 | 2508635 | SUCTION HOLE                          |
| 31 | 2508665 | HANDLE(2700AC)                        |
| 32 | 2508666 | CYCLONE COVER                         |
| 33 | 2508667 | DUST DRUM                             |
| 34 | 2508627 | HOOK CLAMP                            |
| 35 | 2508631 | DRUM HANDLE                           |
| 36 | 2508668 | TURN WHEEL 3"                         |
| 37 | 2508669 | WHEEL 5"                              |