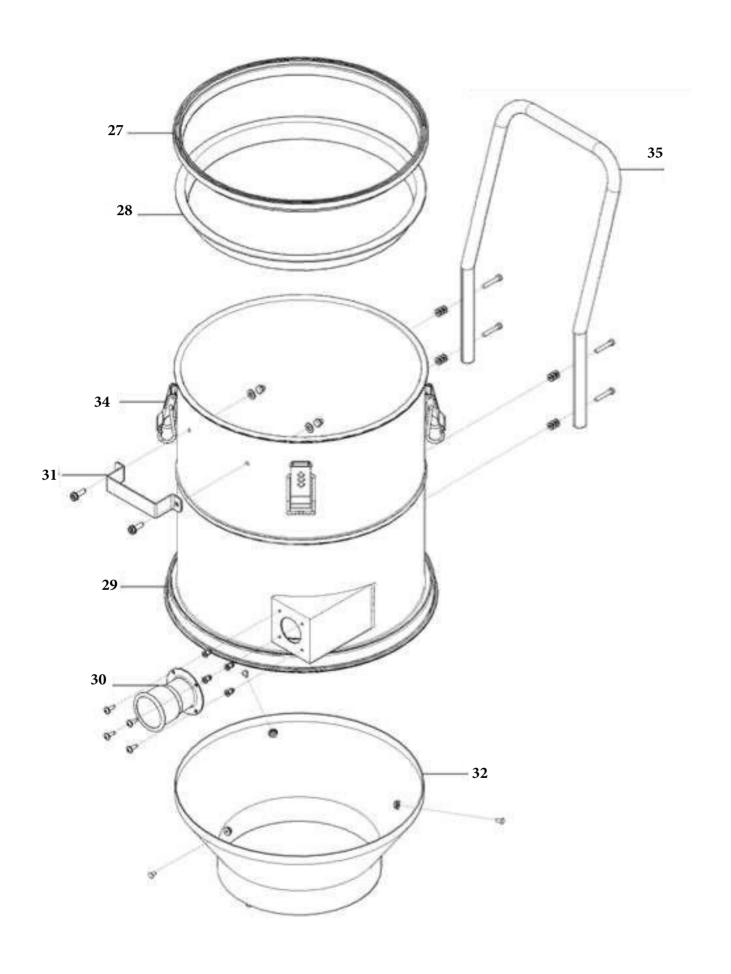

## 4) MAIN DRUM PARTS

|    | DP#     | DESCRIPTION                           |
|----|---------|---------------------------------------|
| 1  | 2508649 | TOP HEAD COVE                         |
| 2  | 2508586 | HEAD HANDLE                           |
| 3  | 2508650 | MID COVER                             |
| 4  | 2508585 | ON/OFF SWITCH                         |
| 5  | 2508610 | LED LAMP                              |
| 6  | 2508596 | MOTOR & ON/OFF SWITCH CABLE CONNECTOR |
| 7  | 2508611 | REDUCER MOTOR SET                     |
| 8  | 2508593 | LONG NUT                              |
| 9  | 2508651 | MID COVER(2)                          |
| 10 | 2508595 | MOTOR COVER TOP                       |
| 11 | 2508597 | MID MOTOR COVER                       |
| 12 | 2508581 | MAIN MOTOR                            |
| 13 | 2508598 | MOTOR LOW                             |
| 14 | 2508599 | MASH COVER                            |
| 15 | 2508652 | END HEAD FRAME                        |
| 16 | 2508658 | SHAFT                                 |
| 17 | 2508655 | SHAKE BAR                             |
| 18 | 2508656 | FILTER BRIDGE                         |
| 19 | 2508657 | THICK WASHER                          |
| 20 | 2508619 | SILICON RETAINER                      |
| 21 | 2508571 | HEPA FITER                            |
| 22 | 2508572 | MAIN FILTER                           |
| 23 | 2508584 | SPRING                                |
| 24 | 2508622 | BLUE CHIP                             |
| 25 | 2508660 | BLUE CHIP FRAME                       |
| 26 | 2508661 | SHAKE BAR FRAME                       |
| 27 | 2508662 | RUBBER PACKING                        |
| 28 | 2508663 | GASKET                                |
| 29 | 2508664 | MAIN DRUM(2700AC)                     |
| 30 | 2508635 | SUCTION HOLE                          |
| 31 | 2508665 | HANDLE(2700AC)                        |
| 32 | 2508666 | CYCLONE COVER                         |
| 33 | 2508667 | DUST DRUM                             |
| 34 | 2508627 | HOOK CLAMP                            |
| 35 | 2508631 | DRUM HANDLE                           |
| 36 | 2508668 | TURN WHEEL 3"                         |
| 37 | 2508669 | WHEEL 5"                              |