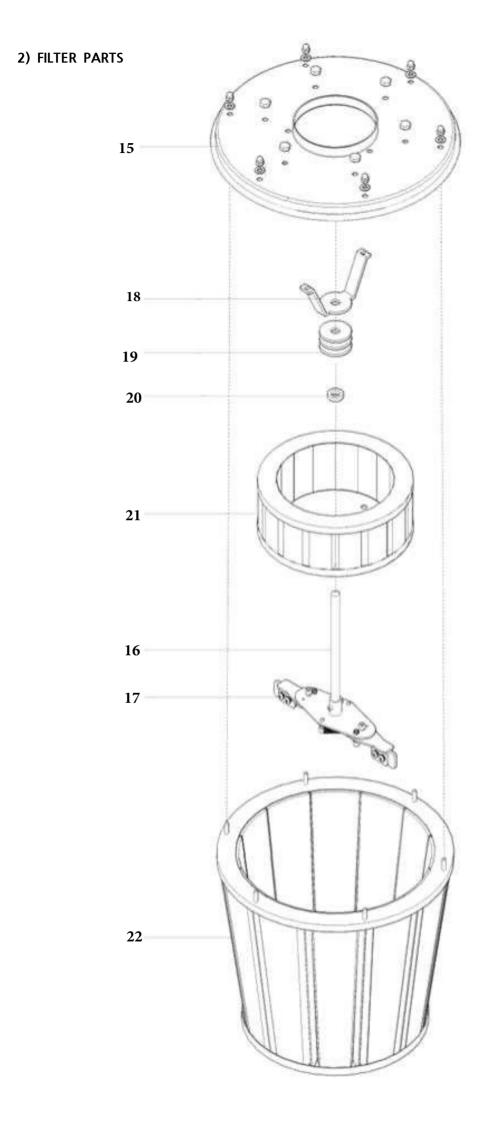

## 4) MAIN DRUM PARTS

|    | DP#     | DESCRIPTION                           |
|----|---------|---------------------------------------|
| 1  | 2508649 | TOP HEAD COVE                         |
| 2  | 2508586 | HEAD HANDLE                           |
| 3  | 2508650 | MID COVER                             |
| 4  | 2508585 | ON/OFF SWITCH                         |
| 5  | 2508610 | LED LAMP                              |
| 6  | 2508596 | MOTOR & ON/OFF SWITCH CABLE CONNECTOR |
| 7  | 2508611 | REDUCER MOTOR SET                     |
| 8  | 2508593 | LONG NUT                              |
| 9  | 2508651 | MID COVER(2)                          |
| 10 | 2508595 | MOTOR COVER TOP                       |
| 11 | 2508597 | MID MOTOR COVER                       |
| 12 | 2508581 | MAIN MOTOR                            |
| 13 | 2508598 | MOTOR LOW                             |
| 14 | 2508599 | MASH COVER                            |
| 15 | 2508652 | END HEAD FRAME                        |
| 16 | 2508658 | SHAFT                                 |
| 17 | 2508655 | SHAKE BAR                             |
| 18 | 2508656 | FILTER BRIDGE                         |
| 19 | 2508657 | THICK WASHER                          |
| 20 | 2508619 | SILICON RETAINER                      |
| 21 | 2508571 | HEPA FITER                            |
| 22 | 2508572 | MAIN FILTER                           |
| 23 | 2508584 | SPRING                                |
| 24 | 2508622 | BLUE CHIP                             |
| 25 | 2508660 | BLUE CHIP FRAME                       |
| 26 | 2508661 | SHAKE BAR FRAME                       |
| 27 | 2508662 | RUBBER PACKING                        |
| 28 | 2508663 | GASKET                                |
| 29 | 2508664 | MAIN DRUM(2700AC)                     |
| 30 | 2508635 | SUCTION HOLE                          |
| 31 | 2508665 | HANDLE(2700AC)                        |
| 32 | 2508666 | CYCLONE COVER                         |
| 33 | 2508667 | DUST DRUM                             |
| 34 | 2508627 | HOOK CLAMP                            |
| 35 | 2508631 | DRUM HANDLE                           |
| 36 | 2508668 | TURN WHEEL 3"                         |
| 37 | 2508669 | WHEEL 5"                              |