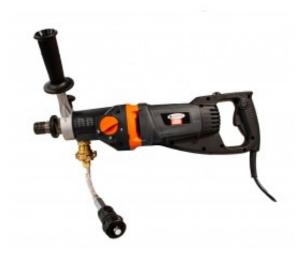

# **CB215 Hand-Held Motor**

### **FEATURES:**

- 3-Speed gear box (1000/1600/4450 RPM)
- Integrated convertaible port allows quick change from water feed for wet drilling to through-the spindle dust collection for dry drilling
- D-handle for compfortable drilling
- Side handle for stability (removable)
- Can be mounted to the M-3 and M-4 core rig stands
- LED load indicator in visible location
- Light-weight for easy coring 13 lbs.
- Includes carrying case, vacuum adapter, water connection and wrench