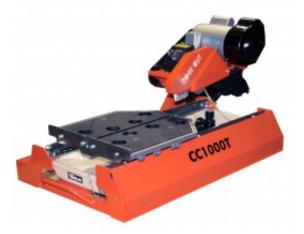

## **CC1000T Super Duty Tile Saw**

10" Capacity (5/8" arbor)

## Features & Benefits:

- 3-3/4" cutting depth
- 1-1/2 HP, 15amp, 115V high torque motor
- Rip cut up to 24", diagonal cut to 18"
- Rigid, heavy duty steel frame
- Replaceable liquid cooled bearing housing
- Cutting tray/cart uses ball bearing wheels for smooth movement and accurate cutting
- Blade guard includes brush for additional blade cooling protection and over spray
- Includes 45° and 90° rip guide/miter block