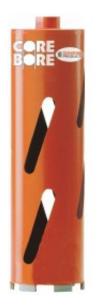

## Heavy Duty Orange Dry Hole Saw

Dry core bit for drilling through brick and block.

Very high quality diamond and longer coring life.

Not for use in concrete.

Slots in core help with cooling during dry coring.