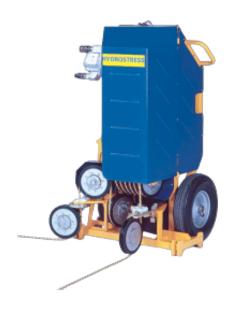

## **HYDROSTRESS SB WIRE SAW**

## **SB Wire Saw Information:**

Wire Required: Minimum 14 feet

Maximum Wire Storage: 50 feet Height: 52"
Width: 29"
Depth: 30"

• Requirements: 23-28 GPM Power Pack

• BS-2 Remote Control Unit

• Blade Capacity: No