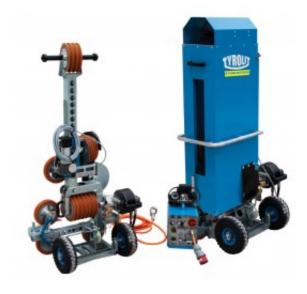

## WCH17 & WCE17 WIRE SAWS

## **Features & Benefits**

- Provides consistent tension and wire speed
- Modular saw disassembles into separate pieces
- Multiple pulley drive for easy, smooth starting
- Patented drive roller system
- Fast, easy assembly for a one person operation
- · Assembles insto separate light-weight peices fore asy wall mounting
- Compatible with WSE1621 and WSE1217 and hydraulic power units

## **Specifications:**

Wire Capacity: 56 feet

Wire Required: Minimum 11 feet

Maximum Wire Storage: 41 feet

Weight: 190 lbs. without cover, 216 lbs. with cover

WCH17 Hydraulic Requirements: 17-21 GPM Power Pack, BS-2 Remote Control Unit

WCE17 Electric Requirements: 30 kW Power

WCH17 Hydraulic Wire Saw Complete - Part # 5801552, Catalog # 105120

WCE17 High Cycle Wire Saw Complete - Part # 5801551, Catalog # 105121

• Blade Capacity: No

| Size | Part Number | Catalog Number |
|------|-------------|----------------|
|      | 5800112     | 48601          |