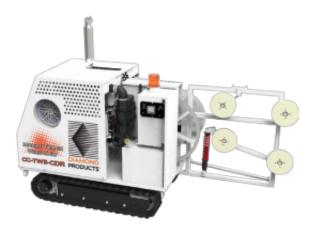

# **MOBILE TRACK WIRE SAW**

## **Features & Benefits:**

- · Twice the cutting speed of conventional wire saws
- Infinitely variable speed and reversible drive
- Works well on rough terrain, inclines and where conventional wire saws can't operate
- Eliminates most of wire sawing set-up time
- Rubber tracks for superior movement
- Entire saw can be pulled back to pull the wire through the cut
- · Safety strobe light

# **Specifications:**

- Powerful Cummins 110 HP engine
- · 22 gallon fuel tank
- · Dual stage air filter
- 36" drive wheel with variable speed
- 12" idler wheels with grease-able bearings and replaceable liners

## **Dimensions:**

Length: 78" (without idler)
Height: 68" (with muffler)

Width: 48"

Weight: 6,100 lbs. uncrated 6,500 lbs. crated

Model Group: WIRE SAW
Model Number: CCTWS
Catalog Number: 42258
Part Number: CC-TWS-CDR
Engine/Motor Make: No
Engine/Motor Model: No