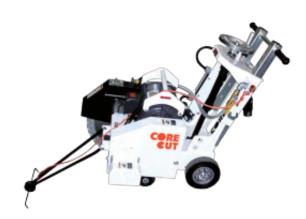

## **CC1500E MODULAR SAW**

## Features & Benefits:

- Electric powered for areas with limited access and where exhaust fumes are not allowed
- Easy to maneuver push drive
- Motor can be removed in limited access areas to allow for a single person operation
- Lightweight aluminum frame
- Screw feed raise and lower
- · Heavy duty handle design

## **Specifications:**

Maximum depth of cut with 14" blade: 4-5/8"

Maximum depth of cut with 18" blade: 6-1/2"

Maximum depth of cut with 20" blade: 7-1/2"

Blade shaft RPM: 2,000

Blade shaft diameter: 1-1/4"

Arbor size:

Blade Raise/Lower:

1" with drive pin

Precision screw feed

Handle Bars: Adjustable

| Size | Part Number | Catalog Number |
|------|-------------|----------------|
|      | 5801500     | 19131          |