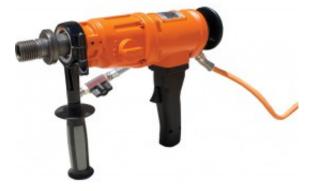

## Weka HD16 Hand Drill Motor

## Weka HD16 Hand Held Drill Motor

Bit Capacity: 6" (Mounted), 3" (Hand-Held)

- Oil-bath lubrication
- · Safety clutch
- Leveling device
- Closed, water cooled high frequency electric motor
- Waterproof protection class IP 55

## Part # 2600904, Cat # 74773

Specifications Power 3-Speed RPM

3700 Watt 630/1400/2900

- Model Group: No
- Model Number: HD16
- Catalog Number: 74773
- Rig Type: No
- Part Number: 2600904
- Engine/Motor Make: Weka
- Engine/Motor Model: No
- Motor/Engine Power: No
- Power Source: Electric
- Drill Motor Max Bit Capacity: No
- Speed: No
- Motor RPM: No